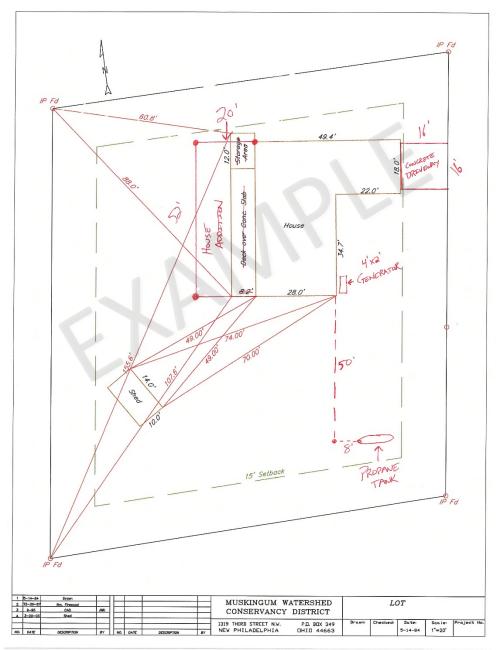

## **Step 3: Location Drawing**- This step is only required for new construction projects

Using the plat of your lot, please draw the location of your proposed construction project. Include dimensions of the structure and any other relevant measurements that help identify its location.

An example location drawing is provided below. Please use the actual plat of your lot and not this drawing. If you do not have a copy of the plat of your lot, contact Erica Maurer and request a copy to be emailed or mailed to you.