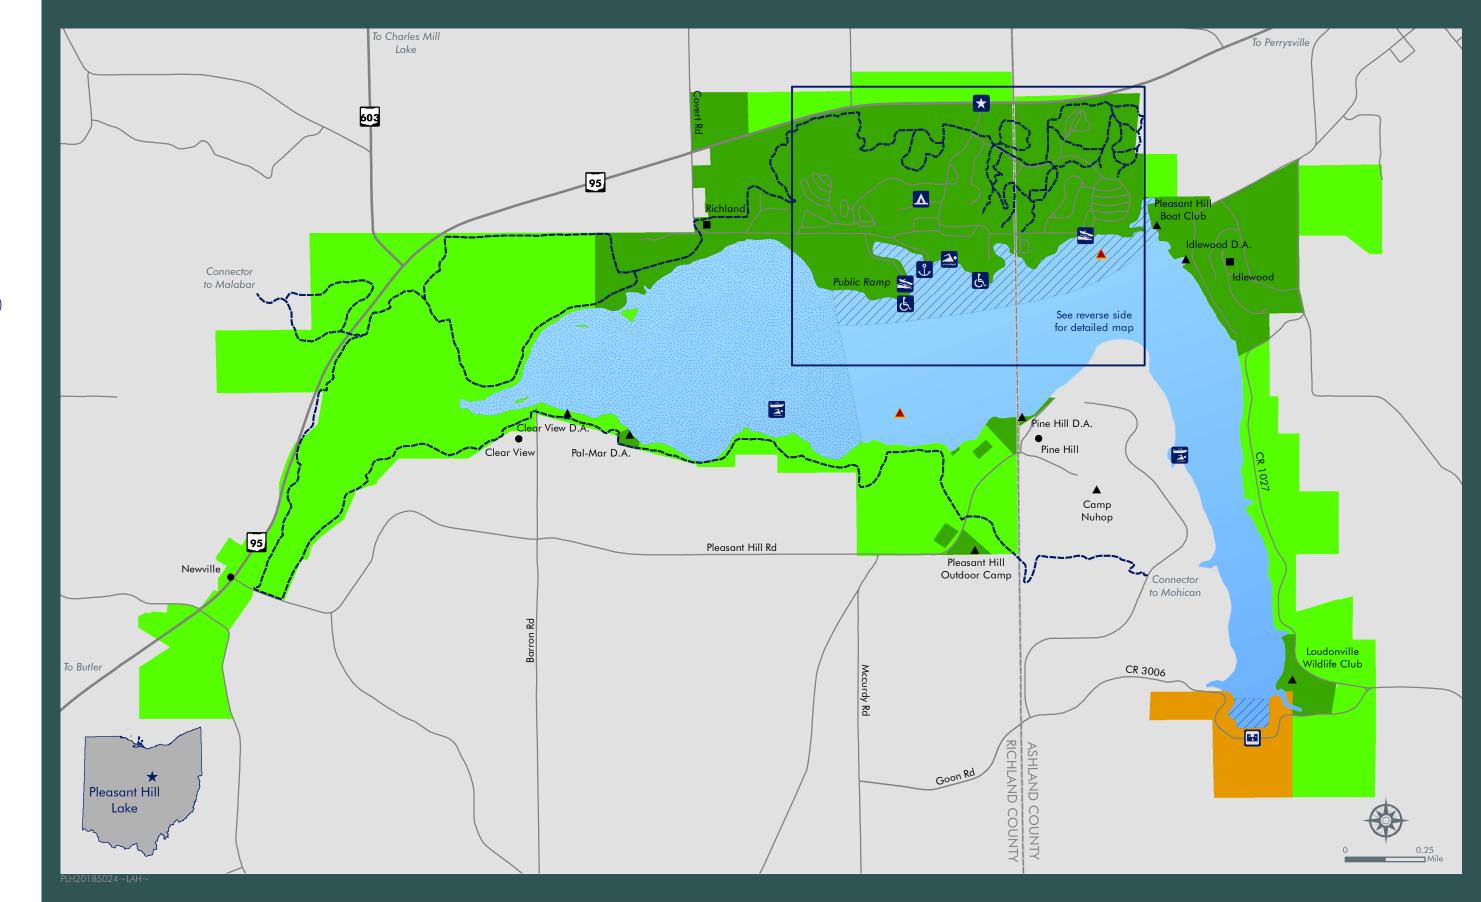

## **Pleasant Hill Lake**

- Accessible Pier
- **Beach**
- **≥** Boat Ramp
- Boater Swimming Area
- **Camping**
- Dan
- Marina
- ★ Park Entrance
- ▲ Camp, Club, Docking Association (D.A.)
- MWCD Cottage Area
- Neighborhood
- ▲ Hazard

----- Trail

6 mph Zone

- Road

No Wake Zone

Pleasant Hill Lake

Public Use Area

Restricted Use Area

USACE Area

Muskingum Watershed Conservancy District 1319 Third St. NW New Philadelphia, Ohio 44663-0349 (330) 343-6647, Toll Free (877) 363-8500 www.mwcd.org

> Map is for informational purposes only. Accuracy is neither guaranteed nor implied.

> > Sources: MWCD, ODNR, OGRIP